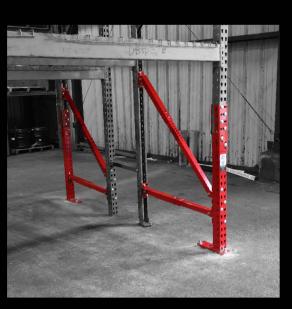

## MID GUARD

Choose from teardrop and structural hole patterns and enjoy the flexibility of adjustable braces. Plus, our solid tube frame can be easily customized to your preferred height (up to 84") and fits 3", 4" and 5" uprights.