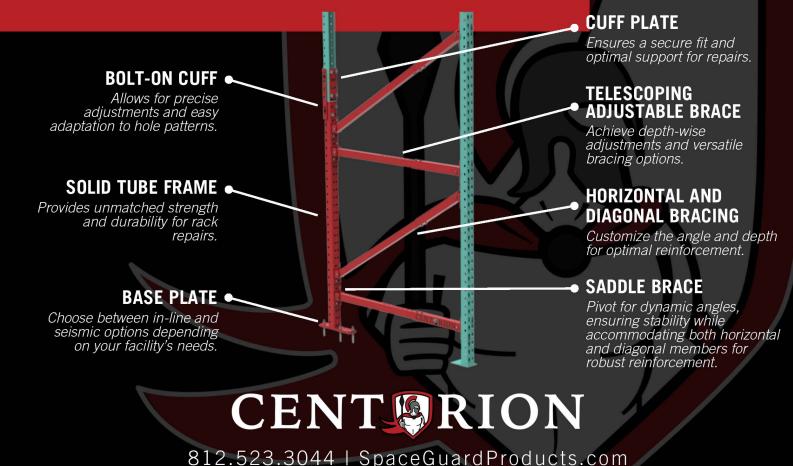

### CUSTOMIZABLE HEIGHT

The solid tube frame is easily adjustable in the field to match your preferred repair height and seamlessly finished with our convenient drop-in top cap for a smooth installation.

#### ADJUSTABLE BEAM RECONNECTION

Centurion<sup>™</sup> is the industry's sole solution crafted for secure beam reconnection, offering adjustability without the need for drilling or modification (for both teardrop and structural rack systems).

### **INNOVATIVE COMPATIBILITY**

The Centurion<sup>™</sup> Cuff revolutionizes compatibility by eliminating the necessity for in-field reaming, ensuring compatibility with 99% of uprights.

### **EFFORTLESS BRACING CONNECTION**

The inventive beam dodger plates simplify the bracing connection process, eliminating the requirement to shift beam positions.