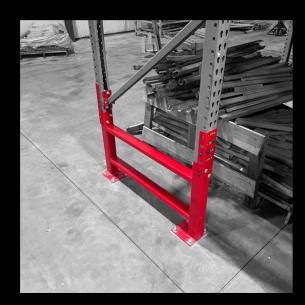

# BEFORE

AFTER

## MID GUARD

Choose from teardrop and structural hole patterns and enjoy the flexibility of adjustable braces. Plus, our solid tube frame can be easily customized to your preferred height (up to 84") and fits 3", 4" and 5" uprights.