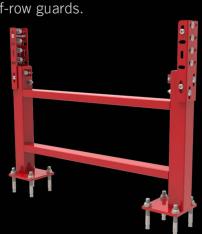

## **ROW GUARD**

Protecting your rack against side impact, the Row Guard is a preventative solution to replace the traditional, industry standard end-of-row guards.

It protects and repairs both front and rear uprights. Gain back valuable square footage in your facility! Custom made to fit your size of racking.