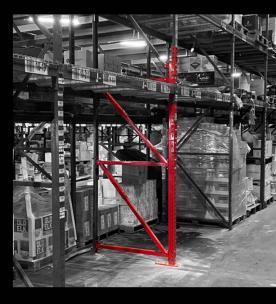

The High Guard is an extension added to Mid Guard and extends the repair assembly up to 13'.

Available for additional durability or replacement of a double reinforced column. The VanGuard is an add-on product that provides additional depth to extend the back column and increase the impact resistance of racking.

## **HIGH GUARD**

# VANGUARD