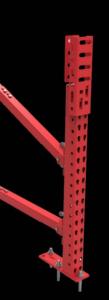

## MID GUARD

Choose from teardrop and structural hole patterns and enjoy the flexibility of adjustable braces. Plus, our solid tube frame can be easily customized to your preferred height (up to 84") and fits 3", 4" and 5" uprights.

### CUSTOMIZABLE HEIGHT

The solid tube frame is easily adjustable in the field to match your preferred repair height and seamlessly finished with our convenient drop-in top cap for a smooth installation.