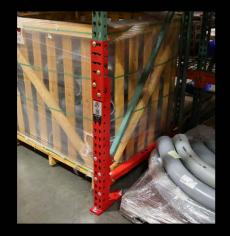

# 

Introducing the Centurion<sup>™</sup> Rack Repair product line, a revolutionary breakthrough in pallet rack maintenance and repair by SpaceGuard Products. This comprehensive collection, including the Centurion<sup>™</sup> Low Guard, Mid Guard, High Guard, VanGuard, and Row Guard, alongside adjustable bracing, is meticulously engineered to transform the landscape of pallet rack systems.

The hallmark of innovation lies in its adaptability and modular design, enabling users to tailor rack protection to their unique storage facility needs.

# BEFORE



AFTER



# **CENT PRODUCT LINE**



## **ROW GUARD**

Protecting your rack against side impact, the Row Guard is a preventative solution to replace the traditional, industry standard end-of-row guards.

It protects and repairs both front and rear uprights. Gain back valuable square footage in your facility! Custom made to fit your size of racking.





The High Guard is an extension added to Mid Guard and extends the repair assembly up to 13'.

Available for additional durability or replacement of a double reinforced column. The VanGuard is an add-on product that provides additional depth to extend the back column and increase the impact resistance of racking.



## LOW GUARD

Dedicated to the bottom 16" of the upright and made to fit  $3^{"}$ ,  $4^{"}$  or  $5^{"}$  uprights. The Centurion Low