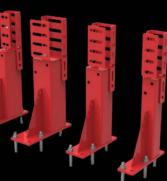

# 

Introducing the Centurion<sup>™</sup> Rack Repair product line, a revolutionary breakthrough in pallet rack maintenance and repair by SpaceGuard Products. This comprehensive collection, including the Centurion<sup>™</sup> Low Guard, Mid Guard, High Guard, VanGuard, and Row Guard, alongside adjustable bracing, is meticulously engineered to transform the landscape of pallet rack systems.

The hallmark of innovation lies in its adaptability and modular design, enabling users to tailor rack protection to their unique storage facility needs.