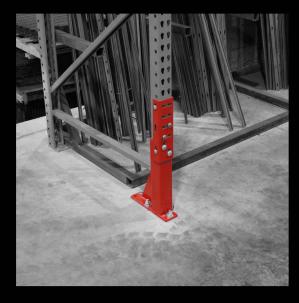

## LOW GUARD

Dedicated to the bottom 16" of the upright and made to fit  $3^{"}$ ,  $4^{"}$  or  $5^{"}$  uprights. The Centurion Low Guard is the best, most cost-effective, heavy-duty solution for damage to the bottom of the upright or at the base plate.