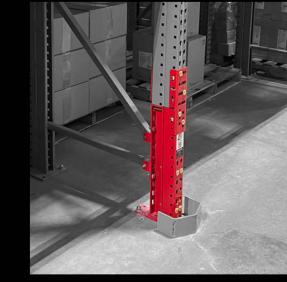

tion to replace the traditional, industry standard end-of-row guards.

It protects and repairs both front and rear uprights. Gain back valuable square footage in your facility! Custom made to fit your size of racking.





The High Guard is an extension added to Mid Guard and extends the repair assembly up to 13'.

Available for additional durability or replacement of a double reinforced column. The VanGuard is an add-on product that provides additional depth to extend the back column and increase the impact resistance of racking.



## LOW GUARD

Dedicated to the bottom 16" of the upright and made to fit  $3^{"}$ ,  $4^{"}$  or  $5^{"}$  uprights. The Centurion Low Guard is the best, most cost-effective, heavy-duty solution for damage to the bottom of the upright or at the base plate.





BEFORE









## MID GUARD

Choose from teardrop and structural hole patterns and enjoy the flexibility of adjustable braces. Plus, our solid tube frame can be easily customized to your preferred height (up to 84") and fits 3", 4" and 5" uprights.



## **HIGH GUARD**

# VANGUARD

# WHY CHOOSE CENTURION"?

### EXTEND THE LIFE OF YOUR PALLET RACK UPRIGHTS

Engineered to repair damaged pallet rack uprights, saving you the cost of replacement while fortifying against future impacts, enhancing overall resilience.

### CUSTOMIZABLE HEIGHT

The solid tube frame is easily adjustable in the field to match your preferred repair height and seamlessly finished with our convenient drop-in top cap for a smooth installation.

#### ADJUSTABLE BEAM RECONNECTION

Centurion<sup>™</sup> is the industry's