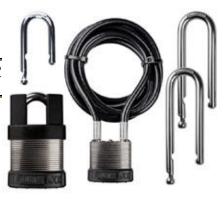

### iChange - Starter Kit

4-IN-1 Padlock System Military-Grade 1-Lock, 2-Shkl, 1-8ft. Cbl

Swap from a short shackle to long shackle to cable lock in seconds! Multi-functional for versatile security on the go.

| 1- Steel Laminated Lock             |
|-------------------------------------|
| Highly Durable                      |
| Military-Grade                      |
| Tough To Pick!                      |
| 1 1-1/8 in. Alloy Shackles          |
| 1 2-3/4 in. Hardened Steel Shackles |
| 1 4-Sided Bolt Cutter Proof Guard   |

1 8 ft. Steel Coated Cable