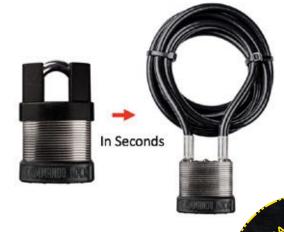

## **iCHANGE™- PATENTED VERSATILITY**

Quickly swap from a standard shackle to a long shackle or cable – and back – in seconds, with no tools required! This enables you to use one lock for a wide range of applications. Changing shackles is as simple as a turn of the key to release the shackle and another turn to secure the new one. This flexibility comes without sacrificing strength or security. The iCHANGE lock is the most versatile security tool in the industry. 4 Locks in 1

### iChange - Starter Kit

4-IN-1 Padlock System Military-Grade 1-Lock, 2-Shkl, 1-8ft. Cbl

Swap from a short shackle to long shackle to cable lock in seconds! Multi-functional for versatile security on the go.

### iChange - PRO Kit

4-IN-1 Padlock System Military-Grade 2-Locs, 4-Shkl, 1-8ft. Cbl

Swap from a short shackle to long shackle to cable lock in seconds! Multi-functional for versatile security on the go.