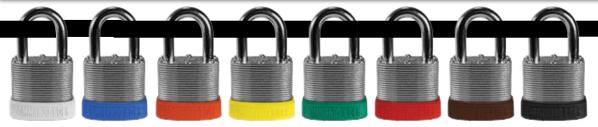

**Custom Colors Keyed Alike** 

Strong & Durable Weather Resistant Tougher To Cut Military-Grade Highly Pick & Bump Resistant Made in the USA: With U.S. and Global Components Non-Removable Shackle Guaranteed for Life 2 Keys Included Per Lock (2 Pack = 4 Kevs: 4 Pack = 8 Kevs)

Color-Coded Padlock Keyed Alike Program - Military-Grade Custom color-coded - Ideal for separating departments or crews & more. We can even key

Recurved Design to Protect Against Hammer Blows

Coating For The Best Weather Resistance