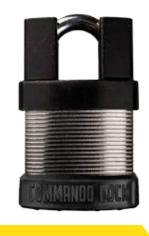

## COMMANDO LOCK

Commando Lock's mission is to manufacture a better American made padlock, more secure, easier to use and of the highest quality.

Our military-grade padlocks have been used by the U.S. Armed

## INTERLOCKED CONSTRUCTION

Each plate of a Commando Lock is interlocked to the next plate by 200,000 lbs. of controlled pressure in our process called the Commando Method. The plates are precisely oriented creating the most accurately assembled lock body.

Open and close a Commando Lock and you'll feel the difference. They don't just look better, Commando Locks are among the strongest laminated padlock assemblies in the world.