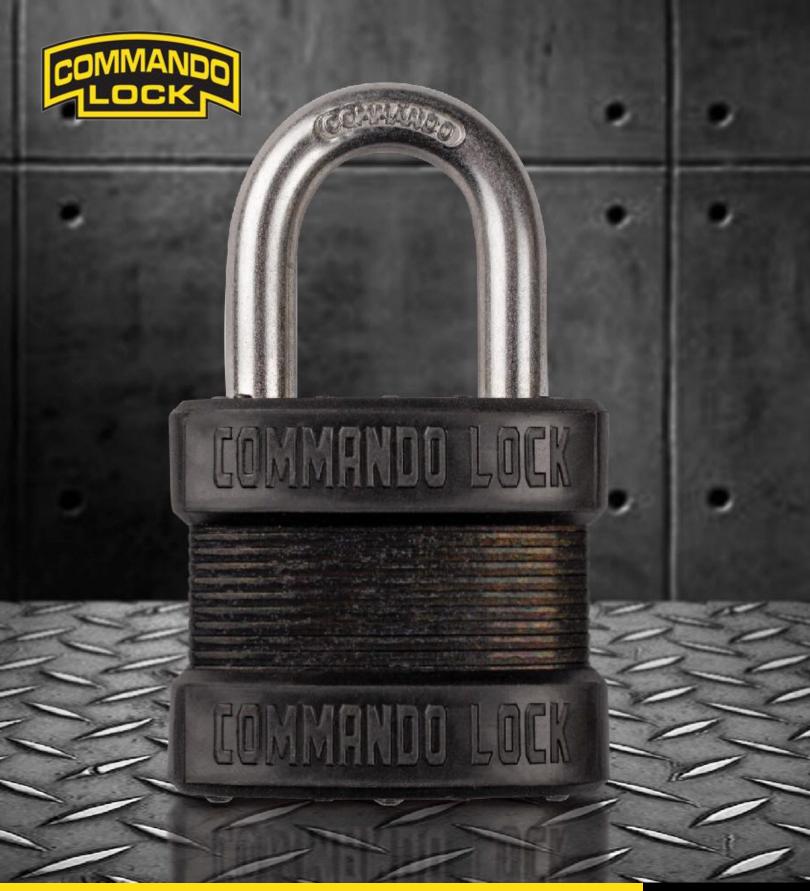

## COMMANDO LOCK

Commando Lock's mission is to manufacture a better American made padlock, more secure, easier to use and of the highest quality.

Our military-grade padlocks have been used by the U.S. Armed

## INTERLOCKED CONSTRUCTION

Each plate of a Commando Lock is interlocked to the next plate by 200,000 lbs. of controlled pressure in our process called the Commando Method. The plates are precisely oriented creating the most accurately assembled lock body.

Open and close a Commando Lock and you'll feel the difference. They don't just look better, Commando Locks are among the strongest laminated padlock assemblies in the world.