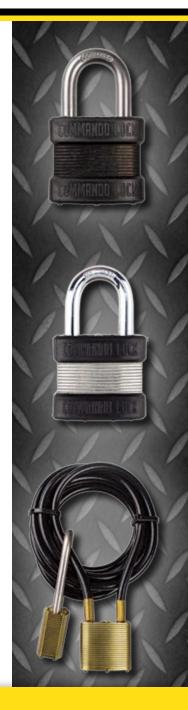

#### Blackout Gun Case Locks Laminated Steel

Military-Grade

Named for the 3000 Blackout, get military-grade quality in this solid carbon steel lock with black-zinc plating and matte finish shackle.

| Strong & Durable                                              |     |    |         |    |             |     |
|---------------------------------------------------------------|-----|----|---------|----|-------------|-----|
| Weather Resistant                                             |     |    | _       | _  | _           |     |
| Tougher To Cut                                                |     |    |         |    |             |     |
| Military-Grade                                                |     |    | _       |    |             |     |
| Highly Pick & Bump Resistant                                  |     | _  | _       | _  |             | _   |
|                                                               |     |    |         |    |             |     |
| Made in the USA: With U.S. and Globa                          | C   | or | np      | 00 | n           | ent |
| Made in the USA: With U.S. and Globa<br>Non-Removable Shackle | l C | or | np      | 00 | n           | ent |
|                                                               | I C | or | np<br>- | _  | -<br>-<br>- | ent |

#### Laminated Heavy Duty Padlock

2 Bumper - Military-Grade

Added protection - NO scratches. Get our 2 bumper carbon steel padlock. True peace of mind comes with a Commando Lock.

| Strong & Durable                              |    |
|-----------------------------------------------|----|
| Weather Resistant                             |    |
| Tougher To Cut                                |    |
| Military-Grade                                |    |
| Highly Pick & Bump Resistant                  |    |
| Made in the USA: With U.S. and Global Compone | en |
| Non-Removable Shackle                         |    |
| Guaranteed for Life                           |    |
| 2 Keys Included Per Lock                      |    |

#### **Cooler Lock Cable**

2 Brass PadLocks - Military-Grade

The ONLY 2 lock (cable and shackle) keyed alike. Made with rust proof brass and a sturdy 8 foot steel coated cable. Look like pro, Go Commando.