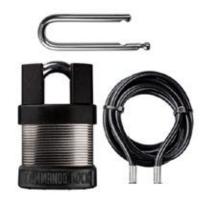

### iChange - Starter Kit

4-IN-1 Padlock System Military-Grade 1-Lock, 2-Shkl, 1-8ft. Cbl

Swap from a short shackle to long shackle to cable lock in seconds! Multi-functional for versatile security on the go.

| 1- Steel Laminated Lock             |
|-------------------------------------|
| Highly Durable                      |
| Military-Grade                      |
| Tough To Pick!                      |
| 1 1-1/8 in. Alloy Shackles          |
| 1 2-3/4 in. Hardened Steel Shackles |
| 1 4-Sided Bolt Cutter Proof Guard   |

1 8 ft. Steel Coated Cable